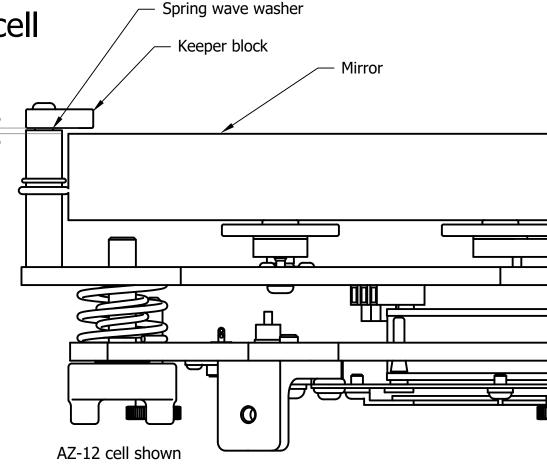

RETAINER KIT for the AZ-mirror cell

The RETAINER CLIPS are an option for our AZ-mirror cell line. They are black Delrin (plastic) blocks that can rotate over the top surface of the mirror to prevent it from falling out of the cell. When you are viewing, they can be rotated out of the light path. They can be quite useful prior to gluing the mirror in place, or as a backup in case the unexpected happens to your scope.

## Description:

- Guidepost length is matched to mirror thickness.
- Specify mirror thickness when ordering.
- Keepers have a spring washer under them so they stay where you put them.
- -This option can be added to your cell when ordering or by you at a later time.
- Screws used on the keepers are blackened Stainless steel and have thread locker to prevent backing out.

One Retainer kit contains three guideposts with the keepers intalled.

WWW.aurorap.com 6644 SE Jerry Drive Prineville Oregon 97754

541-362-5965